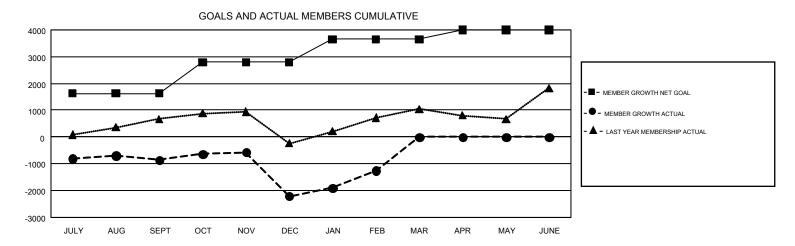

## GMT MONTHLY MEMBERSHIP PROGRESS REPORT

Results as of: 2/28/2018

GMT Constitutional Area 6, Group G

GMT: ANIL TULSYAN

REPORT DOES NOT INCLUDE CLUBS IN UNDISTRICTED AREAS.

| Clubs         |               |             |               | Members               |                           |                         |                                                    |  |
|---------------|---------------|-------------|---------------|-----------------------|---------------------------|-------------------------|----------------------------------------------------|--|
|               | RESULTS FO    | R 2017-2018 |               | RESULTS FOR 2017-2018 |                           |                         |                                                    |  |
| QUARTER       | NEW CLUB GOAL | NEW CLUBS   | DROPPED CLUBS | QUARTER               | MEMBER GROWTH NET<br>GOAL | MEMBER GROWTH<br>ACTUAL | DROPPED<br>MEMBERS ACTUAL<br>(including transfers) |  |
| JULY/AUG/SEPT | 69            | 43          | 10            | JULY/AUG/SEPT         | 1,630                     | 1,992                   | 2,671                                              |  |
| OCT/NOV/DEC   | 32            | 22          | 73            | OCT/NOV/DEC           | 1,165                     | 1,410                   | 2,648                                              |  |
| JAN/FEB/MAR   | 27            | 12          | 3             | JAN/FEB/MAR           | 860                       | 2,307                   | 916                                                |  |
| APR/MAY/JUNE  | 24            | 0           | 0             | APR/MAY/JUNE          | 345                       | 0                       | 0                                                  |  |