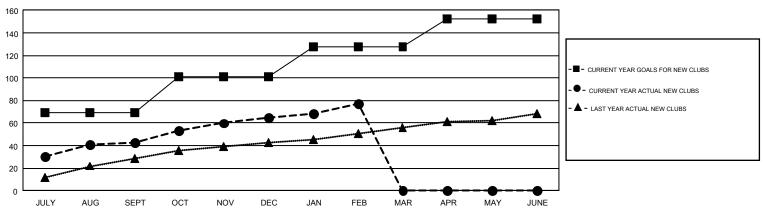

## GMT MONTHLY MEMBERSHIP PROGRESS REPORT

Results as of: 2/28/2018

GMT Constitutional Area 6, Group G

GMT: ANIL TULSYAN

REPORT DOES NOT INCLUDE CLUBS IN UNDISTRICTED AREAS.

| Clubs         |               |             |               | Members               |                           |                         |                                                    |  |
|---------------|---------------|-------------|---------------|-----------------------|---------------------------|-------------------------|----------------------------------------------------|--|
|               | RESULTS FO    | R 2017-2018 |               | RESULTS FOR 2017-2018 |                           |                         |                                                    |  |
| QUARTER       | NEW CLUB GOAL | NEW CLUBS   | DROPPED CLUBS | QUARTER               | MEMBER GROWTH NET<br>GOAL | MEMBER GROWTH<br>ACTUAL | DROPPED<br>MEMBERS ACTUAL<br>(including transfers) |  |
| JULY/AUG/SEPT | 69            | 43          | 10            | JULY/AUG/SEPT         | 1,630                     | 1,992                   | 2,671                                              |  |
| OCT/NOV/DEC   | 32            | 22          | 73            | OCT/NOV/DEC           | 1,165                     | 1,410                   | 2,648                                              |  |
| JAN/FEB/MAR   | 27            | 12          | 3             | JAN/FEB/MAR           | 860                       | 2,307                   | 916                                                |  |
| APR/MAY/JUNE  | 24            | 0           | 0             | APR/MAY/JUNE          | 345                       | 0                       | 0                                                  |  |